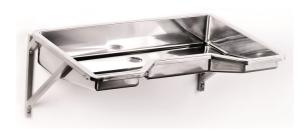

## Surgeons' hand wash basins

A surgeons' hand wash basin is a practical and hygienic solution. The shape of the basin's front edge is designed to direct any water dripping from the elbows back into the basin. The polished surface and rounded edges make the basin easy to clean and disinfect. Hand wash basins can be ordered for series assembly.

## **Technical information**

| Material                                       | Stainless steel AISI 304                                  |
|------------------------------------------------|-----------------------------------------------------------|
| Surface treatment                              | Electric polishing                                        |
| Measurements of basin (width x depth x height) | 1000x675x150mm                                            |
| Accessories                                    | A base valve (stench trap isn't included in the delivery) |
| Connections                                    | Drain connection                                          |
| Installation                                   | Wallmounting                                              |
| Manufacturer                                   | KAVIKA OY, Tempo 4, 04430 Järvenpää, Finland              |
|                                                | Tel. +358 9 8362 0055, kavika@kavika.fi, www.kavika.f     |