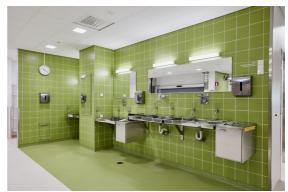

## Surgeons' hand wash basins

A surgeons' hand wash basin is a practical and hygienic solution. The shape of the basin's front edge is designed to direct any water dripping from the elbows back into the basin. The polished surface and rounded edges make the basin easy to clean and disinfect. Hand wash basins can be ordered for series assembly.

New Children's Hospital in Helsinki, Finland